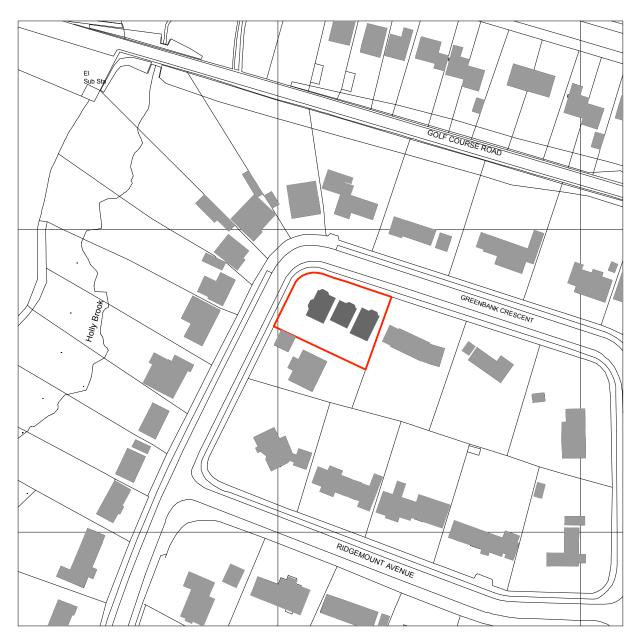

existing location plan

proposed location plan

| Rev: | Note:                    | Date:      |
|------|--------------------------|------------|
| Α    | Pre-Application comments | 12.06.2012 |
| В    | Planning Application     | 06.07.2012 |
| С    | Proposed location shown  | 05.09.2012 |
|      |                          |            |
|      |                          |            |
|      |                          |            |
|      |                          |            |

| 20 | 0 | 20 | 40     | 60 | 80 | 100 |
|----|---|----|--------|----|----|-----|
|    |   |    |        |    |    |     |
|    |   |    | Metres |    |    |     |

| Project:    | 7 Greenbank Crescent | Drawn by: RW   |
|-------------|----------------------|----------------|
| Drawing:    | Location Plan        | Checked by: RW |
| Drawing No: | C12/046.01           | Revision: C    |
| Scale:      | 1:1250 @ A3          | Date: Apr 2012 |