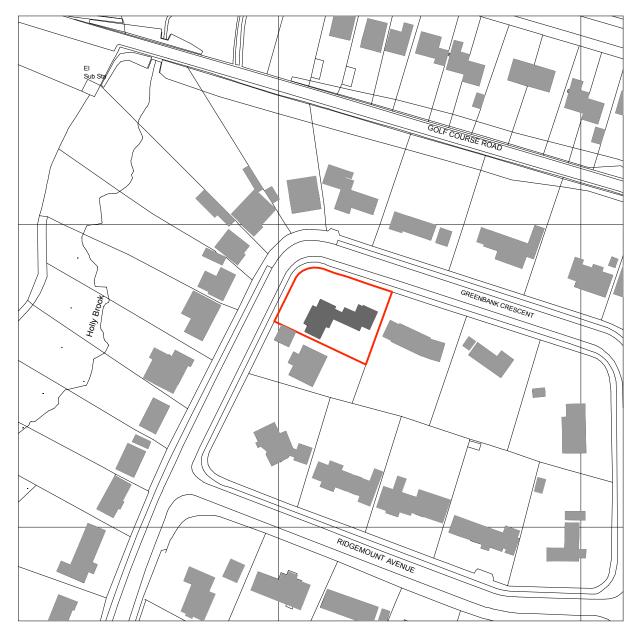

existing location plan

proposed location plan

| Rev: | Note:                    | Date:      |
|------|--------------------------|------------|
| Α    | Pre-Application comments | 12.06.2012 |
| В    | Planning Application     | 06.07.2012 |
| С    | Proposed location shown  | 05.09.2012 |
|      |                          |            |
|      |                          |            |
|      |                          |            |
|      |                          |            |

| 20 | 0 | 20 | 40     | 60 | 80 | 100 |
|----|---|----|--------|----|----|-----|
|    |   |    |        |    |    |     |
|    |   |    | Metres |    |    |     |

| Project:    | 7 Greenbank Crescent | Drawn by: RW   |
|-------------|----------------------|----------------|
| Drawing:    | Location Plan        | Checked by: RW |
| Drawing No: | C12/046.01           | Revision: C    |
| Scale:      | 1:1250 @ A3          | Date: Apr 2012 |